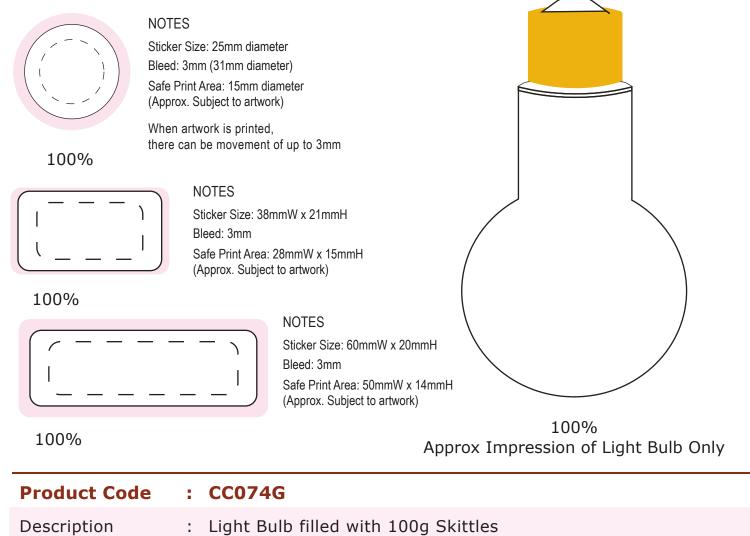

## ART APPROVAL

All colours used in this document are indicative only and they may vary across a variety of printing techniques and confectionery

| Order#        | : |                                              |
|---------------|---|----------------------------------------------|
| Company Name  | : |                                              |
| Contact       | : |                                              |
| Sticker Size  | : | 25mm diameter/ 38mmW x 21mmH/ 60mmW x 20mmH  |
| Print Colour  | : | Customer must provide PMS Colour print guide |
| Quantity      | : |                                              |
| Delivery Date | : |                                              |